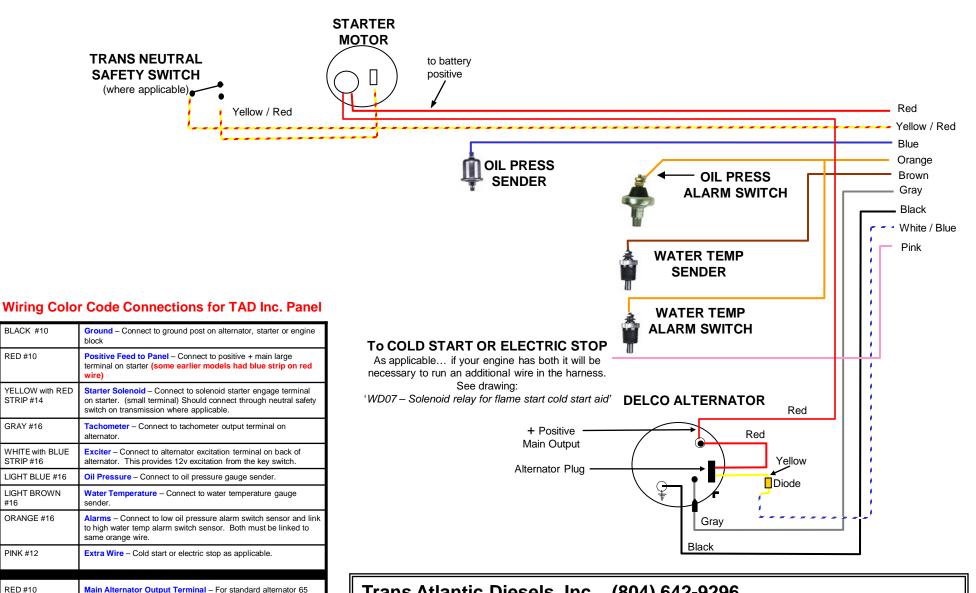

### WD-01

BLACK #10

RED #10

STRIP#14

**GRAY #16** 

STRIP #16

ORANGE #16

PINK #12

RED #10

## Std. Eng. Harness connections for Faria Euro White & Datcon Panel. as supplied by Trans Atlantic Diesels, Inc.

For Perkins 4.108, 4.236, 6.354, & others (using Delco 7127 alternator). Suitable for standard ground electrical systems.

#### Amp. Connect to positive + main large terminal on starter motor. (Not supplied when panel is purchased separately from engine.)

#### **IMPORTANT FOR HIGH OUTPUT ALTERNATOR (ABOVE 65 Amps)**

Customer should supply and fit a larger wire from the output terminal on the alternator to the battery/s directly or via main Positive terminal on starter motor. Wire sized according to output and length of wire. If the alternator is isolated ground, than the size of the ground wire should also be increased. Contact alternator manufacturer for recommendations on wire size. Standard #10 Red wire in harness is only suitable for standard 65 amp alternator.

IMPORTANT: Using undersized or incorrect wire could cause a fire hazard.

# Trans Atlantic Diesels, Inc. (804) 642-9296

If you have any questions regarding harness connections, please call us for assistance. Remember an incorrect connection could cause damage. NOTE: It is recommended that a certified marine electrician inspect and approve the installation before connecting power.